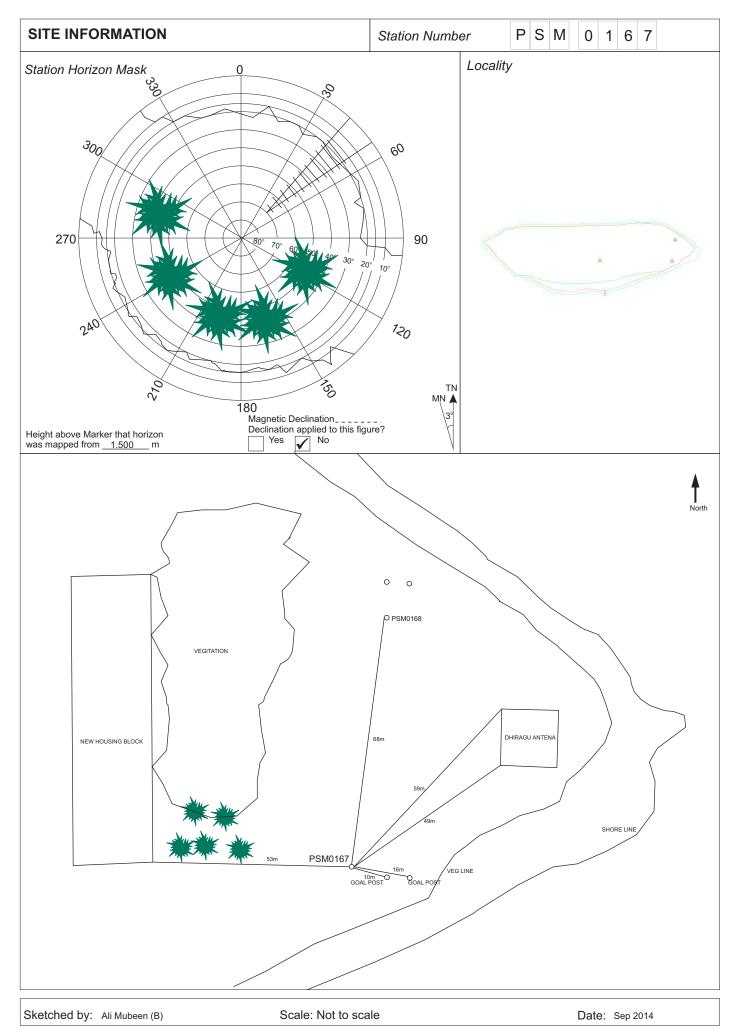

| CONTROLPOINT DETAILS      | Station Number PSM0167 |  |
|---------------------------|------------------------|--|
| Coordinate Information    |                        |  |
| Geodetic                  | Grid                   |  |
| WGS 84                    | UTM Zone 43            |  |
| Lat: 3° 40' 49.25328" N   | E: 324312.2597m        |  |
| Long: 73° 25'05.15398'' E | N: 406950.3734m        |  |
| Ellp Height:              | Orth Height: 1.140m    |  |
| Island Name: V.Fulidhoo   | Date: 20-Sep- 2014     |  |

Monument description & method of survey:

o Type A monument

o PSM0167 is position using static GNSS surveying method.

General site condition & access:

**o** PSM0167 was established in the Eastern end of the main road of the island.

o PSM0167 is located in an area which is easy to access and locate

o PSM0167 is located in the southern end of existing foot ball stadium of the island

Owner: V.Fulidhoo Island Council

Maldives Land and Survey Authority ,MINISTRY OF HOUSING AND INFRASTRUCTURE, Ameenee Magu, Maafannu, Male', 20392, Maldives, Office (PABX): +(960) 3004300, Fax: +(960) 3004254, Email: <u>survey@housing.gov.mv</u>, Web: <u>www.surveyofmaldives.gov.mv</u>