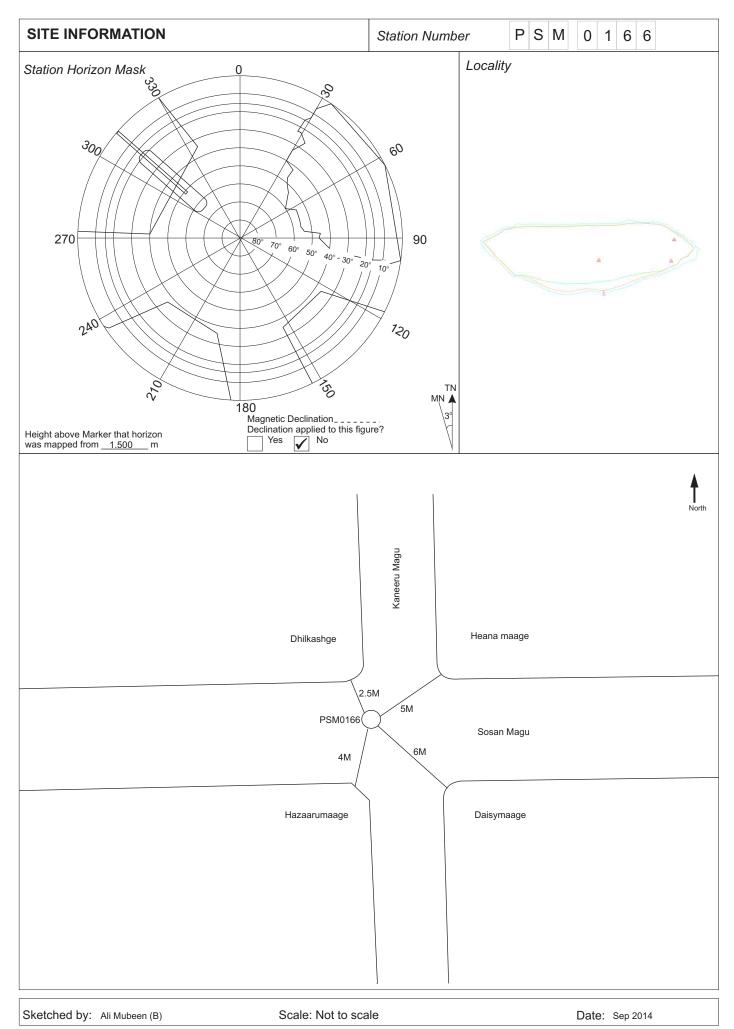

| CONTROLPOINT DETAILS     | Station Number PSM0166 |  |
|--------------------------|------------------------|--|
| Coordinate Information   |                        |  |
| Geodetic                 | Grid                   |  |
| WGS 84                   | UTM Zone 43            |  |
| Lat: 3° 40' 49.05366" N  | E: 324049.0064m        |  |
| Long: 73° 24'56.62325" E | N: 406944.7092m        |  |
| Ellp Height:             | Orth Height: 1.344m    |  |
| Island Name: V.Fulidhoo  | Date: 20-Sep- 2014     |  |

Monument description & method of survey:

o Type A monument

o PSM0166 is position using static GNSS surveying method.

General site condition & access: o PSM0166 was established in the centre of the main road of the island. o PSM0166 is located in an area which is easy to access and locate

Owner: V.Fulidhoo Island Council

Maldives Land and Survey Authority ,MINISTRY OF HOUSING AND INFRASTRUCTURE, Ameenee Magu, Maafannu, Male', 20392, Maldives, Office (PABX): +(960) 3004300, Fax: +(960) 3004254, Email: <u>survey@housing.gov.mv</u>, Web: <u>www.surveyofmaldives.gov.mv</u>