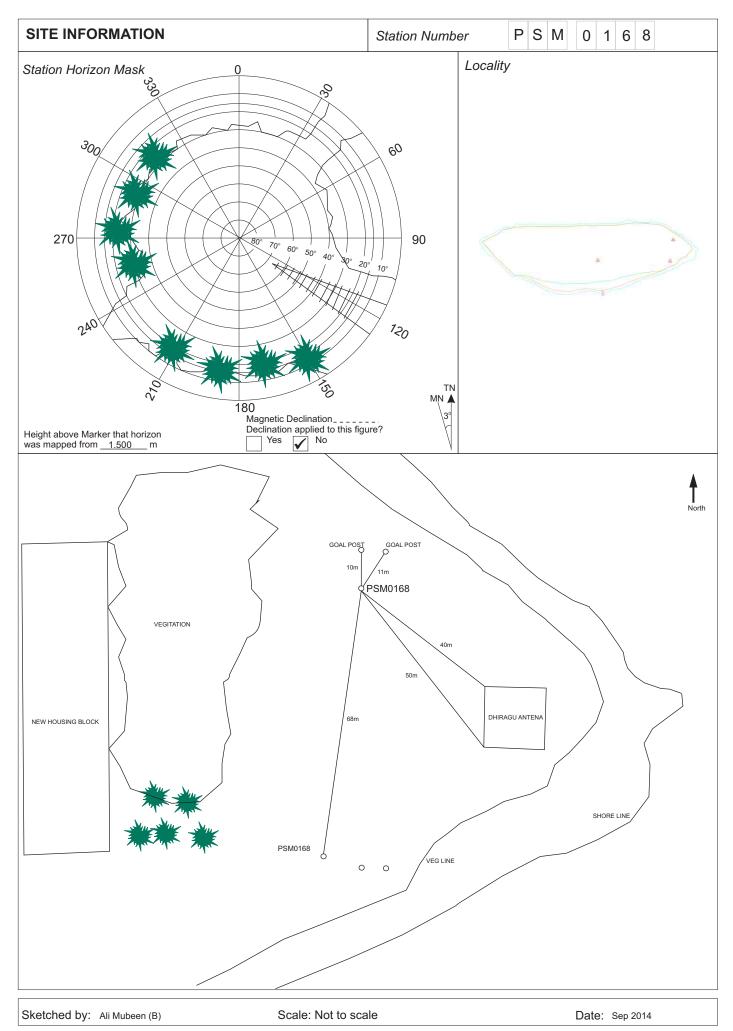

| CONTROLPOINT DETAILS     | Station Number PSM0168 |  |
|--------------------------|------------------------|--|
| Coordinate Information   |                        |  |
| Geodetic                 | Grid                   |  |
| WGS 84                   | UTM Zone 43            |  |
| Lat: 3° 40' 51.44773" N  | E: 324321.9640m        |  |
| Long: 73° 25'05.46459" E | N: 407017.7607m        |  |
| Ellp Height:             | Orth Height: 1.415m    |  |
| Island Name: V.Fulidhoo  | Date: 20-Sep- 2014     |  |

Monument description & method of survey:

o Type A monument

o PSM0168 is position using static GNSS surveying method.

General site condition & access:
o PSM0168 is located in an area which is easy to access and locate
o PSM0168 is located in the Northern end of existing foot ball stadium of the island

## Owner: V.Fulidhoo Island Council

Maldives Land and Survey Authority , MINISTRY OF HOUSING AND INFRASTRUCTURE, Ameenee Magu, Maafannu, Male', 20392, Maldives, Office (PABX): +(960) 3004300, Fax: +(960) 3004254, Email: <u>survey@housing.gov.mv</u>, Web: <u>www.surveyofmaldives.gov.mv</u>