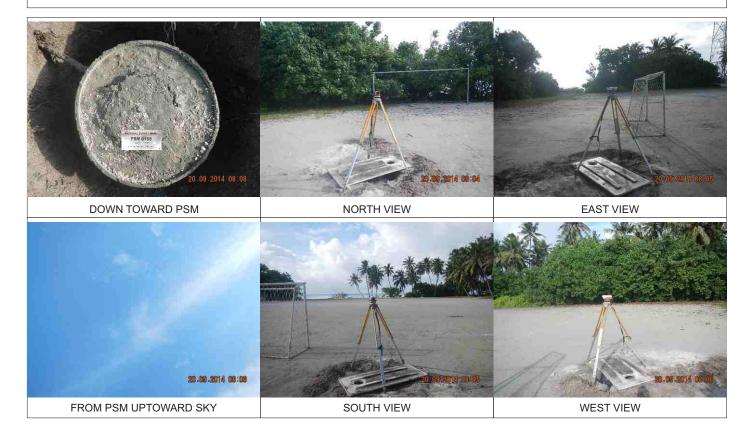

| CONTROLPOINT DETAILS     | Station Number PSM0168 |  |
|--------------------------|------------------------|--|
| Coordinate Information   |                        |  |
| Geodetic                 | Grid                   |  |
| WGS 84                   | UTM Zone 43            |  |
| Lat: 3° 40' 51.44773" N  | E: 324321.9640m        |  |
| Long: 73° 25'05.46459" E | N: 407017.7607m        |  |
| Ellp Height:             | Orth Height: 1.415m    |  |
| Island Name: V.Fulidhoo  | Date: 20-Sep- 2014     |  |

Monument description & method of survey:

o Type A monument

o PSM0168 is position using static GNSS surveying method.

General site condition & access:
o PSM0168 is located in an area which is easy to access and locate
o PSM0168 is located in the Northern end of existing foot ball stadium of the island

## Owner: V.Fulidhoo Island Council

Maldives Land and Survey Authority , MINISTRY OF HOUSING AND INFRASTRUCTURE, Ameenee Magu, Maafannu, Male', 20392, Maldives, Office (PABX): +(960) 3004300, Fax: +(960) 3004254, Email: <u>survey@housing.gov.mv</u>, Web: <u>www.surveyofmaldives.gov.mv</u>