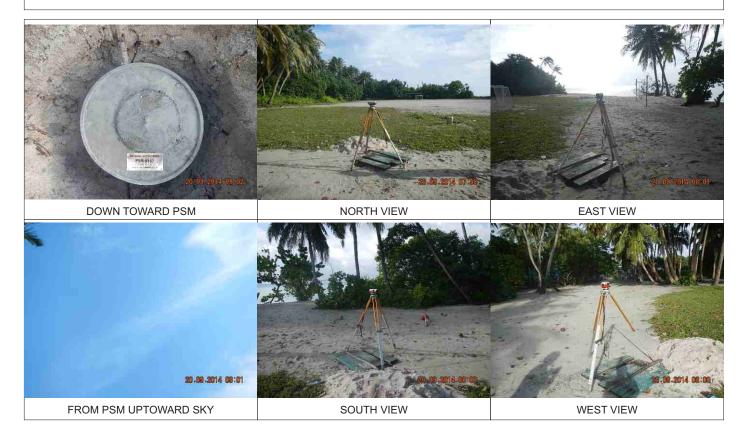

| CONTROLPOINT DETAILS      | Station Number PSM0167 |  |
|---------------------------|------------------------|--|
| Coordinate Information    |                        |  |
| Geodetic                  | Grid                   |  |
| WGS 84                    | UTM Zone 43            |  |
| Lat: 3° 40' 49.25328" N   | E: 324312.2597m        |  |
| Long: 73° 25'05.15398'' E | N: 406950.3734m        |  |
| Ellp Height:              | Orth Height: 1.140m    |  |
| Island Name: V.Fulidhoo   | Date: 20-Sep- 2014     |  |

Monument description & method of survey:

o Type A monument

o PSM0167 is position using static GNSS surveying method.

General site condition & access:

**o** PSM0167 was established in the Eastern end of the main road of the island.

o PSM0167 is located in an area which is easy to access and locate

o PSM0167 is located in the southern end of existing foot ball stadium of the island

Owner: V.Fulidhoo Island Council

Maldives Land and Survey Authority ,MINISTRY OF HOUSING AND INFRASTRUCTURE, Ameenee Magu, Maafannu, Male', 20392, Maldives, Office (PABX): +(960) 3004300, Fax: +(960) 3004254, Email: <u>survey@housing.gov.mv</u>, Web: <u>www.surveyofmaldives.gov.mv</u>