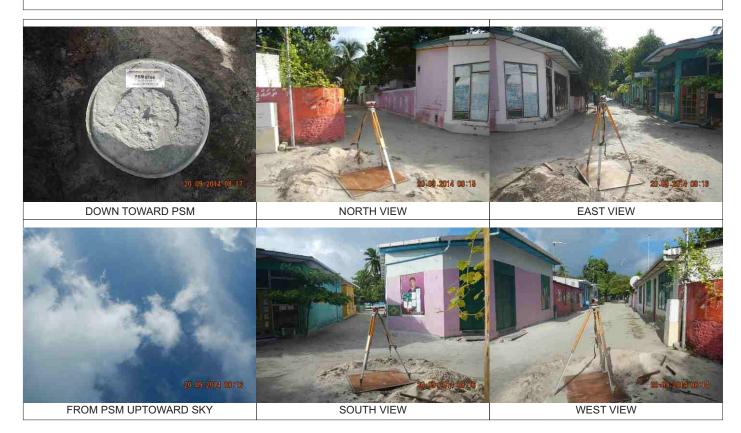

| CONTROLPOINT DETAILS     | Station Number PSM0166 |  |
|--------------------------|------------------------|--|
| Coordinate Information   |                        |  |
| Geodetic                 | Grid                   |  |
| WGS 84                   | UTM Zone 43            |  |
| Lat: 3° 40' 49.05366" N  | E: 324049.0064m        |  |
| Long: 73° 24'56.62325" E | N: 406944.7092m        |  |
| Ellp Height:             | Orth Height: 1.344m    |  |
| Island Name: V.Fulidhoo  | Date: 20-Sep- 2014     |  |

Monument description & method of survey:

o Type A monument

o PSM0166 is position using static GNSS surveying method.

General site condition & access: o PSM0166 was established in the centre of the main road of the island. o PSM0166 is located in an area which is easy to access and locate

Owner: V.Fulidhoo Island Council

Maldives Land and Survey Authority ,MINISTRY OF HOUSING AND INFRASTRUCTURE, Ameenee Magu, Maafannu, Male', 20392, Maldives, Office (PABX): +(960) 3004300, Fax: +(960) 3004254, Email: <u>survey@housing.gov.mv</u>, Web: <u>www.surveyofmaldives.gov.mv</u>